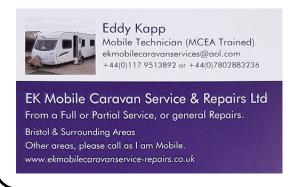

# **On-site Caravan Repairs**

Should you need any repairs during your stay, there are some local technicians who can often come to the park & help.