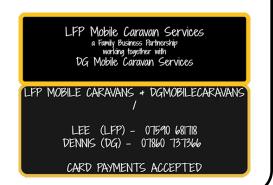

# **On-site Caravan Repairs**

Should you need any repairs during your stay, there are some local technicians who can often come to the park & help.